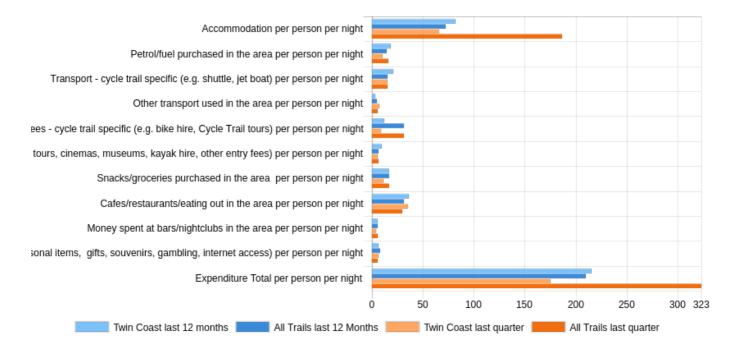

### Regional Economic Contribution Per Person Per Night

(NB: this is the per day contribution of each trail user visiting the area only/mainly because of the trail)

Sample Size: Twin Coast last 12 months 151 / 230 (66%) | All Trails last 12 Months 2506 / 4749 (53%) | Twin Coast last quarter 13 / 25 (52%) | All Trails last quarter 112 / 298 (38%)

# Regional Economic Contribution Per Person Per Night

(NB: this is the per day contribution of each trail user visiting the area only/mainly because of the trail)

Sample Size: Twin Coast last 12 months 151 / 230 (66%) | All Trails last 12 Months 2506 / 4749 (53%) | Twin Coast last quarter 13 / 25 (52%) | All Trails last quarter 112 / 298 (38%)

|                                                                                                                                                     | TWIN COAST LAST<br>12 MONTHS | ALL TRAILS LAST 12<br>MONTHS | TWIN COAST LAST<br>QUARTER | ALL TRAILS LAST<br>QUARTER |
|-----------------------------------------------------------------------------------------------------------------------------------------------------|------------------------------|------------------------------|----------------------------|----------------------------|
| Accommodation per person per night                                                                                                                  | 82.42                        | 72.62                        | 66.03                      | 186.78                     |
| Petrol/fuel purchased in<br>the area per person per<br>night                                                                                        | 19.14                        | 14.53                        | 11.22                      | 16.13                      |
| Transport - cycle trail<br>specific (e.g. shuttle, jet<br>boat) per person per<br>night                                                             | 21.45                        | 15.82                        | 15.7                       | 15.82                      |
| Other transport used in the area per person per night                                                                                               | 3.83                         | 5.35                         | 7.6                        | 6.4                        |
| Activities/admission fees - cycle trail specific (e.g.<br>bike hire, Cycle Trail<br>tours) per person per<br>night                                  | 12.51                        | 31.51                        | 9.31                       | 31.53                      |
| Other<br>activities/admission fees<br>(e.g. sightseeing tours,<br>cinemas, museums,<br>kayak hire, other entry<br>fees) per person per<br>night     | 10.1                         | 6.47                         | 6.32                       | 6.92                       |
| Snacks/groceries<br>purchased in the area<br>per person per night                                                                                   | 17.32                        | 17.22                        | 11.84                      | 16.95                      |
| Cafes/restaurants/eating out in the area per person per night                                                                                       | 36.41                        | 31.98                        | 35.85                      | 30.41                      |
| Money spent at<br>bars/nightclubs in the<br>area per person per<br>night                                                                            | 5.69                         | 5.89                         | 4.26                       | 5.98                       |
| Other expenditure or<br>shopping in the area<br>(e.g. personal items,<br>gifts, souvenirs,<br>gambling, internet<br>access) per person per<br>night | 6.63                         | 8.17                         | 7.01                       | 5.99                       |
| Expenditure Total per person per night                                                                                                              | 215.48                       | 209.56                       | 175.13                     | 322.92                     |