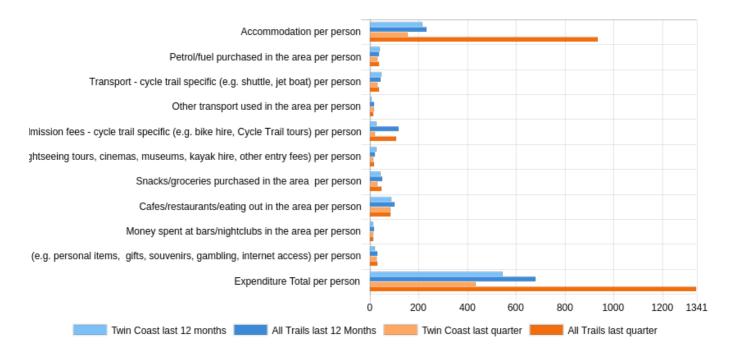

## Regional Economic Contribution Per Person

(NB: this is the contribution of each trail user visiting the area only/mainly because of the trail)

Sample Size: Twin Coast last 12 months 173 / 230 (75%) | All Trails last 12 Months 2832 / 4749 (60%) | Twin Coast last quarter 16 / 25 (64%) | All Trails last quarter 128 / 298 (43%)

# Regional Economic Contribution Per Person

(NB: this is the contribution of each trail user visiting the area only/mainly because of the trail)

Sample Size: Twin Coast last 12 months 173 / 230 (75%) | All Trails last 12 Months 2832 / 4749 (60%) | Twin Coast last quarter 16 / 25 (64%) | All Trails last quarter 128 / 298 (43%)

|                                                                                                                                        | TWIN COAST LAST<br>12 MONTHS | ALL TRAILS LAST 12<br>MONTHS | TWIN COAST LAST<br>QUARTER | ALL TRAILS LAST<br>QUARTER |
|----------------------------------------------------------------------------------------------------------------------------------------|------------------------------|------------------------------|----------------------------|----------------------------|
| Accommodation per person                                                                                                               | 216.14                       | 235.09                       | 157.72                     | 935.71                     |
| Petrol/fuel purchased in the area per person                                                                                           | 43.37                        | 39.05                        | 30.69                      | 40.09                      |
| Transport - cycle trail<br>specific (e.g. shuttle, jet<br>boat) per person                                                             | 49.19                        | 44.8                         | 31.94                      | 39.62                      |
| Other transport used in the area per person                                                                                            | 9.7                          | 18.73                        | 18.5                       | 16.59                      |
| Activities/admission fees - cycle trail specific (e.g. bike hire, Cycle Trail tours) per person                                        | 28.61                        | 119.04                       | 21.63                      | 107.74                     |
| Other<br>activities/admission fees<br>(e.g. sightseeing tours,<br>cinemas, museums,<br>kayak hire, other entry<br>fees) per person     | 28.76                        | 20.67                        | 14.75                      | 19.08                      |
| Snacks/groceries<br>purchased in the area<br>per person                                                                                | 44.6                         | 51.02                        | 33.59                      | 47.08                      |
| Cafes/restaurants/eating out in the area per person                                                                                    | 88.97                        | 101.68                       | 86.55                      | 85.66                      |
| Money spent at<br>bars/nightclubs in the<br>area per person                                                                            | 14.2                         | 19.68                        | 13.5                       | 16.47                      |
| Other expenditure or<br>shopping in the area<br>(e.g. personal items,<br>gifts, souvenirs,<br>gambling, internet<br>access) per person | 21.08                        | 31.94                        | 27.34                      | 31.98                      |
| Expenditure Total per person                                                                                                           | 544.64                       | 681.7                        | 436.2                      | 1340.02                    |