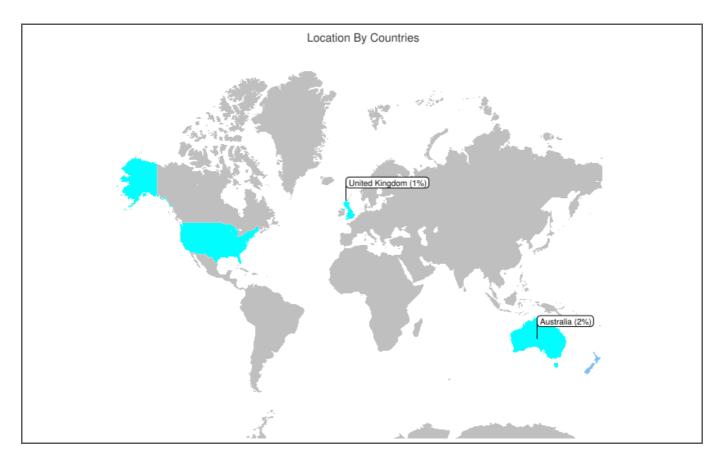

## Location

Sample Size: Twin Coast last 12 months 230 / 230 (100%) | All Trails last 12 Months 4728 / 4728 (100%) | Twin Coast last month 2 / 2 (100%) | All trails last month 66 / 66 (100%)

| COUNTRIES      | TWIN COAST LAST<br>12 MONTHS | ALL TRAILS LAST 12<br>MONTHS | TWIN COAST LAST<br>MONTH | ALL TRAILS LAST<br>MONTH |
|----------------|------------------------------|------------------------------|--------------------------|--------------------------|
| Australia      | 2%                           | 5%                           | 0%                       | 9%                       |
| New Zealand    | 93%                          | 91%                          | 100%                     | 88%                      |
| United Kingdom | 1%                           | 1%                           | 0%                       | 0%                       |
| United States  | 2%                           | 1%                           | 0%                       | 0%                       |