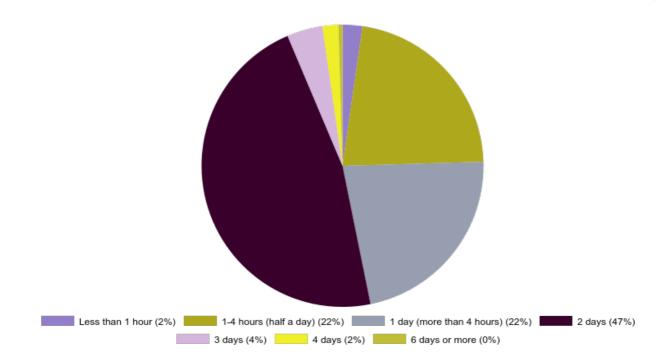

## Time spent on the trail

Sample Size: Twin Coast last 12 months 220 / 230 (96%)

### Time spent on the trail

Sample Size: Twin Coast last 12 months 220 / 230 (96%) | All Trails last 12 Months 4609 / 4728 (97%) | Twin Coast last month 2 / 2 (100%) | All trails last month 66 / 66 (100%)

|                           | TWIN COAST LAST<br>12 MONTHS | ALL TRAILS LAST 12<br>MONTHS | TWIN COAST LAST<br>MONTH | ALL TRAILS LAST<br>MONTH |
|---------------------------|------------------------------|------------------------------|--------------------------|--------------------------|
| Less than 1 hour          | 2%                           | 4%                           | 0%                       | 8%                       |
| 1-4 hours (half a day)    | 22%                          | 35%                          | 0%                       | 52%                      |
| 1 day (more than 4 hours) | 22%                          | 18%                          | 50%                      | 17%                      |
| 2 days                    | 47%                          | 15%                          | 50%                      | 8%                       |
| 3 days                    | 4%                           | 10%                          | 0%                       | 8%                       |
| 4 days                    | 2%                           | 10%                          | 0%                       | 3%                       |
| 5 days                    | 0%                           | 5%                           | 0%                       | 5%                       |
| 6 days or more            | 0%                           | 3%                           | 0%                       | 2%                       |