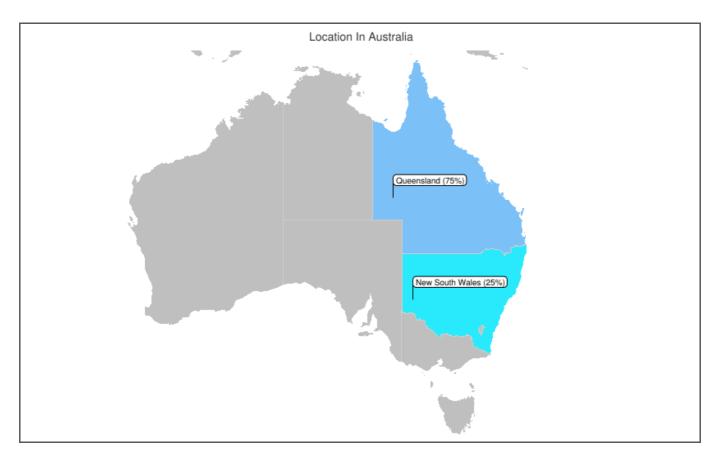

### Location

Sample Size: Twin Coast last 12 months 4 / 230 (2%)

#### Location

|                 | TWIN COAST LAST 12<br>MONTHS | ALL TRAILS LAST 12<br>MONTHS | ALL TRAILS LAST MONTH |
|-----------------|------------------------------|------------------------------|-----------------------|
| New South Wales | 25%                          | 39%                          | 33%                   |
| Queensland      | 75%                          | 25%                          | 17%                   |