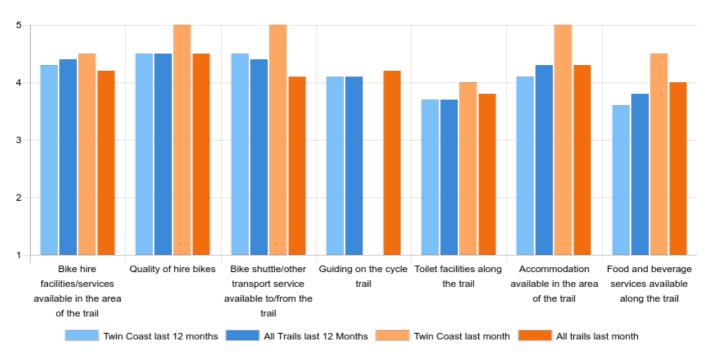

## Ratings - Facilities / Services On The Trail (1=very poor and 5=very good)

Sample Size: Twin Coast last 12 months 226 / 230 (98%) | All Trails last 12 Months 4721 / 4728 (100%) | Twin Coast last month 2 / 2 (100%) | All trails last month 66 / 66 (100%)

# Ratings - Facilities / Services On The Trail (1=very poor and 5=very good)

Sample Size: Twin Coast last 12 months 226 / 230 (98%) | All Trails last 12 Months 4721 / 4728 (100%) | Twin Coast last month 2 / 2 (100%) | All trails last month 66 / 66 (100%)

|                                                                           | TWIN COAST LAST<br>12 MONTHS | ALL TRAILS LAST 12<br>MONTHS | TWIN COAST LAST<br>MONTH | ALL TRAILS LAST<br>MONTH |
|---------------------------------------------------------------------------|------------------------------|------------------------------|--------------------------|--------------------------|
| Bike hire<br>facilities/services<br>available in the area of<br>the trail | 4.3                          | 4.4                          | 4.5                      | 4.2                      |
| Quality of hire bikes                                                     | 4.5                          | 4.5                          | 5.0                      | 4.5                      |
| Bike shuttle/other<br>transport service<br>available to/from the<br>trail | 4.5                          | 4.4                          | 5.0                      | 4.1                      |
| Guiding on the cycle trail                                                | 4.1                          | 4.1                          | Not Applicable           | 4.2                      |
| Toilet facilities along the trail                                         | 3.7                          | 3.7                          | 4.0                      | 3.8                      |
| Accommodation<br>available in the area of<br>the trail                    | 4.1                          | 4.3                          | 5.0                      | 4.3                      |
| Food and beverage<br>services available<br>along the trail                | 3.6                          | 3.8                          | 4.5                      | 4.0                      |