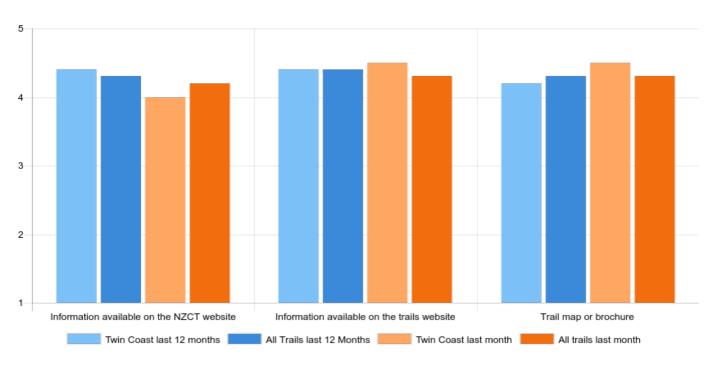

#### Ratings - Trail Information (1=very poor and 5=very good)

Sample Size: Twin Coast last 12 months 226 / 230 (98%) | All Trails last 12 Months 4721 / 4728 (100%) | Twin Coast last month 2 / 2 (100%) | All trails last month 66 / 66 (100%)

# Ratings - Trail Information (1=very poor and 5=very good)

Sample Size: Twin Coast last 12 months 226 / 230 (98%) | All Trails last 12 Months 4721 / 4728 (100%) | Twin Coast last month 2 / 2 (100%) | All trails last month 66 / 66 (100%)

|                                             | TWIN COAST LAST<br>12 MONTHS | ALL TRAILS LAST 12<br>MONTHS | TWIN COAST LAST<br>MONTH | ALL TRAILS LAST<br>MONTH |
|---------------------------------------------|------------------------------|------------------------------|--------------------------|--------------------------|
| Information available on the NZCT website   | 4.4                          | 4.3                          | 4.0                      | 4.2                      |
| Information available on the trails website | 4.4                          | 4.4                          | 4.5                      | 4.3                      |
| Trail map or brochure                       | 4.2                          | 4.3                          | 4.5                      | 4.3                      |