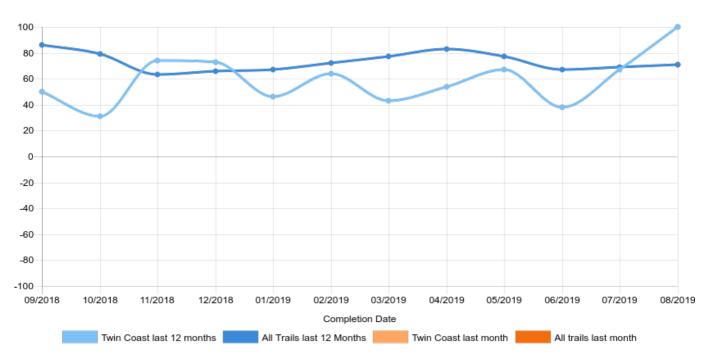

# Net Promoter Score©

Sample Size: Twin Coast last 12 months 229 / 230 (100%) | All Trails last 12 Months 4726 / 4728 (100%) | Twin Coast last month 2 / 2 (100%) | All trails last month 66 / 66 (100%)

|                     | TWIN COAST LAST | ALL TRAILS LAST 12 | TWIN COAST LAST | ALL TRAILS LAST |
|---------------------|-----------------|--------------------|-----------------|-----------------|
|                     | 12 MONTHS       | MONTHS             | MONTH           | MONTH           |
| Net Promoter Score© | 57              | 72                 | 100             | 71              |

#### Net Promoter Score©

Sample Size: Twin Coast last 12 months 229 / 230 (100%) | All Trails last 12 Months 4726 / 4728 (100%) | Twin Coast last month 2 / 2 (100%) | All trails last month 66 / 66 (100%)