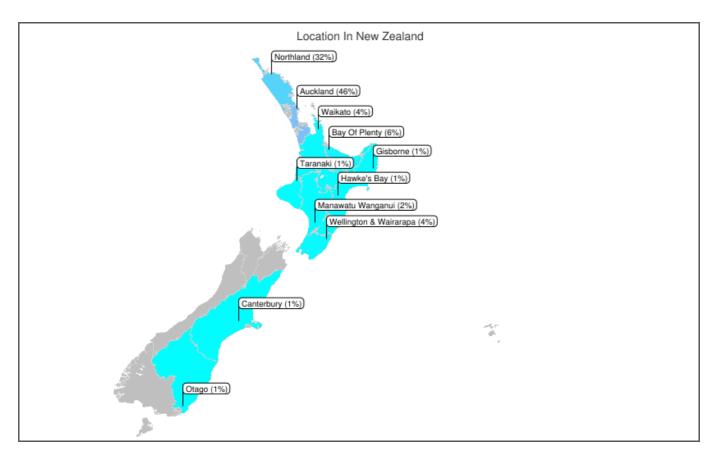

## Location

#### Sample Size: Twin Coast last 12 months 230 / 230 (100%)

#### Location

Sample Size: Twin Coast last 12 months 214 / 230 (93%) | All Trails last 12 Months 4282 / 4728 (91%) | Twin Coast last month 2 / 2 (100%) | All trails last month 58 / 66 (88%)

| REGIONS           | TWIN COAST LAST<br>12 MONTHS | ALL TRAILS LAST 12<br>MONTHS | TWIN COAST LAST<br>MONTH | ALL TRAILS LAST<br>MONTH |
|-------------------|------------------------------|------------------------------|--------------------------|--------------------------|
| Northland         | 32%                          | 3%                           | 50%                      | 2%                       |
| Auckland          | 46%                          | 15%                          | 0%                       | 10%                      |
| Waikato           | 4%                           | 10%                          | 0%                       | 3%                       |
| Bay Of Plenty     | 6%                           | 10%                          | 0%                       | 9%                       |
| Gisborne          | 1%                           | 0%                           | 0%                       | 0%                       |
| Hawke's Bay       | 1%                           | 6%                           | 0%                       | 7%                       |
| Taranaki          | 1%                           | 1%                           | 0%                       | 0%                       |
| Manawatu Wanganui | 2%                           | 3%                           | 0%                       | 2%                       |
| Wellington        | 4%                           | 9%                           | 50%                      | 7%                       |
| Canterbury        | 1%                           | 12%                          | 0%                       | 3%                       |
| Otago             | 1%                           | 11%                          | 0%                       | 34%                      |