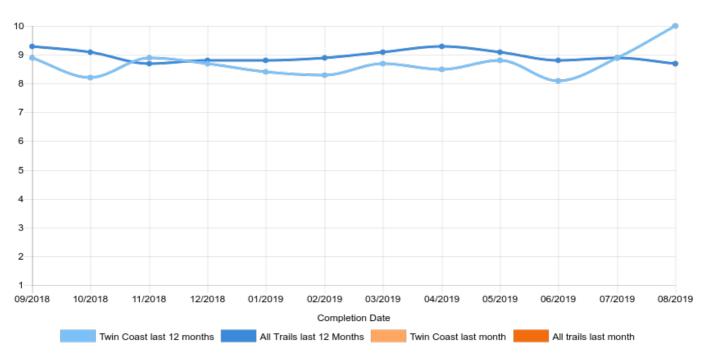

# Overall Satisfaction (1=very dissatisfied and 10=very satisfied)

Sample Size: Twin Coast last 12 months 225 / 230 (98%) | All Trails last 12 Months 4685 / 4728 (99%) | Twin Coast last month 2 / 2 (100%) | All trails last month 66 / 66 (100%)

|                      | TWIN COAST LAST | ALL TRAILS LAST 12 | TWIN COAST LAST | ALL TRAILS LAST |
|----------------------|-----------------|--------------------|-----------------|-----------------|
|                      | 12 MONTHS       | MONTHS             | MONTH           | MONTH           |
| Overall Satisfaction | 8.6             | 8.9                | 10.0            | 8.7             |

#### **Overall Satisfaction**

Sample Size: Twin Coast last 12 months 225 / 230 (98%) | All Trails last 12 Months 4685 / 4728 (99%) | Twin Coast last month 2 / 2 (100%) | All trails last month 66 / 66 (100%)