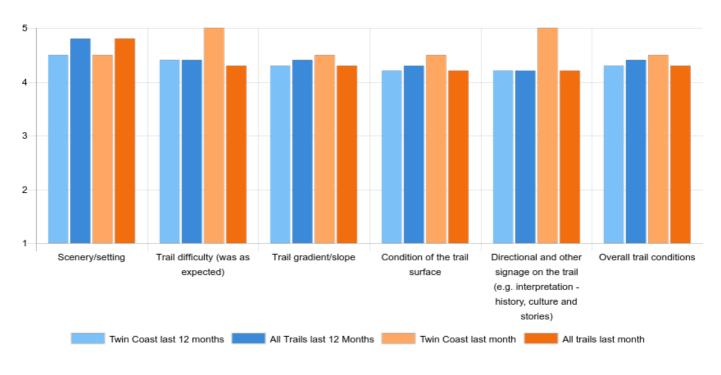

# Ratings - The Trail (1=very poor and 5=very good)

Sample Size: Twin Coast last 12 months 226 / 230 (98%) | All Trails last 12 Months 4722 / 4728 (100%) | Twin Coast last month 2 / 2 (100%) | All trails last month 66 / 66 (100%)

|                                                                                                             | TWIN COAST LAST<br>12 MONTHS | ALL TRAILS LAST 12<br>MONTHS | TWIN COAST LAST<br>MONTH | ALL TRAILS LAST<br>MONTH |
|-------------------------------------------------------------------------------------------------------------|------------------------------|------------------------------|--------------------------|--------------------------|
| Scenery/setting                                                                                             | 4.5                          | 4.8                          | 4.5                      | 4.8                      |
| Trail difficulty (was as expected)                                                                          | 4.4                          | 4.4                          | 5.0                      | 4.3                      |
| Trail gradient/slope                                                                                        | 4.3                          | 4.4                          | 4.5                      | 4.3                      |
| Condition of the trail surface                                                                              | 4.2                          | 4.3                          | 4.5                      | 4.2                      |
| Directional and other<br>signage on the trail<br>(e.g. interpretation -<br>history, culture and<br>stories) | 4.2                          | 4.2                          | 5.0                      | 4.2                      |
| Overall trail conditions                                                                                    | 4.3                          | 4.4                          | 4.5                      | 4.3                      |