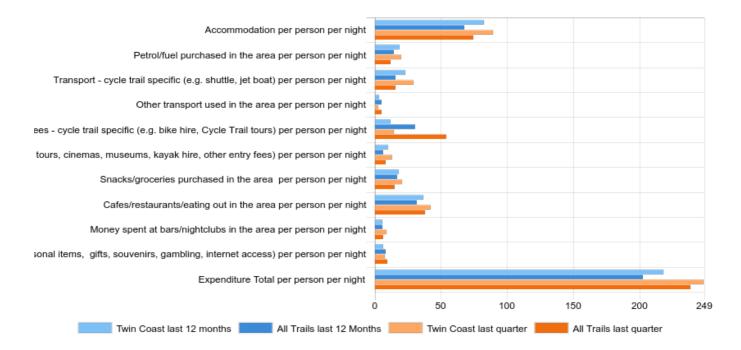

# Regional Economic Contribution Per Person Per Night

(NB: this is the per day contribution of each trail user visiting the area only/mainly because of the trail)

Sample Size: Twin Coast last 12 months 156 / 237 (66%) | All Trails last 12 Months 2505 / 4676 (54%) | Twin Coast last quarter 34 / 49 (69%) | All Trails last quarter 539 / 794 (68%)

|                                                                                                                                                     | TWIN COAST LAST<br>12 MONTHS | ALL TRAILS LAST 12<br>MONTHS | TWIN COAST LAST<br>QUARTER | ALL TRAILS LAST<br>QUARTER |
|-----------------------------------------------------------------------------------------------------------------------------------------------------|------------------------------|------------------------------|----------------------------|----------------------------|
| Accommodation per<br>person per night                                                                                                               | 82.5                         | 67.48                        | 89.21                      | 74.3                       |
| Petrol/fuel purchased in the area per person per night                                                                                              | 19.14                        | 14.38                        | 19.81                      | 11.83                      |
| Transport - cycle trail<br>specific (e.g. shuttle, jet<br>boat) per person per<br>night                                                             | 23.22                        | 15.77                        | 29.42                      | 15.86                      |
| Other transport used in the area per person per night                                                                                               | 3.61                         | 5.32                         | 2.49                       | 5.41                       |
| Activities/admission fees<br>- cycle trail specific (e.g.<br>bike hire, Cycle Trail<br>tours) per person per<br>night                               | 12.34                        | 30.63                        | 14.4                       | 53.83                      |
| Other<br>activities/admission fees<br>(e.g. sightseeing tours,<br>cinemas, museums,<br>kayak hire, other entry<br>fees) per person per<br>night     | 9.98                         | 6.31                         | 13.15                      | 8.55                       |
| Snacks/groceries<br>purchased in the area<br>per person per night                                                                                   | 18.51                        | 17.19                        | 20.56                      | 15.09                      |
| Cafes/restaurants/eating<br>out in the area per<br>person per night                                                                                 | 36.76                        | 31.93                        | 42.2                       | 37.92                      |
| Money spent at<br>bars/nightclubs in the<br>area per person per<br>night                                                                            | 5.63                         | 5.71                         | 9.19                       | 6.26                       |
| Other expenditure or<br>shopping in the area<br>(e.g. personal items,<br>gifts, souvenirs,<br>gambling, internet<br>access) per person per<br>night | 6.23                         | 8.14                         | 7.79                       | 9.41                       |
| Expenditure Total per<br>person per night                                                                                                           | 217.91                       | 202.86                       | 248.23                     | 238.47                     |