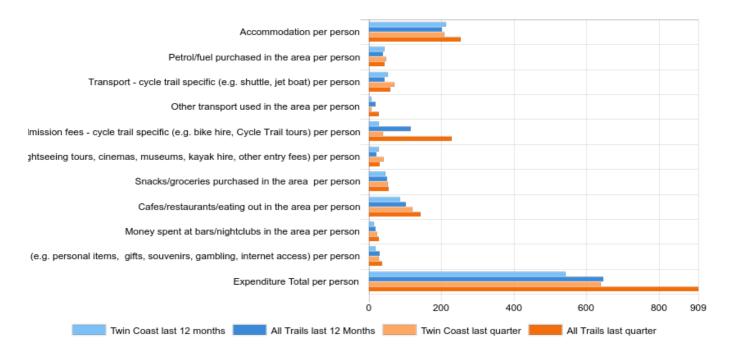

# **Regional Economic Contribution Per Person**

# (NB: this is the contribution of each trail user visiting the area only/mainly because of the trail)

Sample Size: Twin Coast last 12 months 178 / 237 (75%) | All Trails last 12 Months 2829 / 4676 (61%) | Twin Coast last quarter 39 / 49 (80%) | All Trails last quarter 568 / 794 (72%)

|                                                                                                                                        | TWIN COAST LAST<br>12 MONTHS | ALL TRAILS LAST 12<br>MONTHS | TWIN COAST LAST<br>QUARTER | ALL TRAILS LAST<br>QUARTER |
|----------------------------------------------------------------------------------------------------------------------------------------|------------------------------|------------------------------|----------------------------|----------------------------|
| Accommodation per person                                                                                                               | 214.22                       | 202.35                       | 209.36                     | 255.14                     |
| Petrol/fuel purchased in the area per person                                                                                           | 43.02                        | 38.73                        | 48.26                      | 43.77                      |
| Transport - cycle trail<br>specific (e.g. shuttle, jet<br>boat) per person                                                             | 52.46                        | 45.1                         | 70.82                      | 60.19                      |
| Other transport used in the area per person                                                                                            | 8.98                         | 19.11                        | 7.87                       | 27.35                      |
| Activities/admission fees<br>- cycle trail specific (e.g.<br>bike hire, Cycle Trail<br>tours) per person                               | 28.88                        | 117.05                       | 39.5                       | 230.3                      |
| Other<br>activities/admission fees<br>(e.g. sightseeing tours,<br>cinemas, museums,<br>kayak hire, other entry<br>fees) per person     | 29.2                         | 20.53                        | 41.18                      | 29.84                      |
| Snacks/groceries<br>purchased in the area<br>per person                                                                                | 45.48                        | 51.15                        | 52.35                      | 54.33                      |
| Cafes/restaurants/eating<br>out in the area per<br>person                                                                              | 87.88                        | 101.92                       | 119.84                     | 143.33                     |
| Money spent at<br>bars/nightclubs in the<br>area per person                                                                            | 13.75                        | 19.26                        | 22.85                      | 27.8                       |
| Other expenditure or<br>shopping in the area<br>(e.g. personal items,<br>gifts, souvenirs,<br>gambling, internet<br>access) per person | 18.85                        | 31.37                        | 28.49                      | 36.79                      |
| Expenditure Total per<br>person                                                                                                        | 542.72                       | 646.57                       | 640.52                     | 908.84                     |