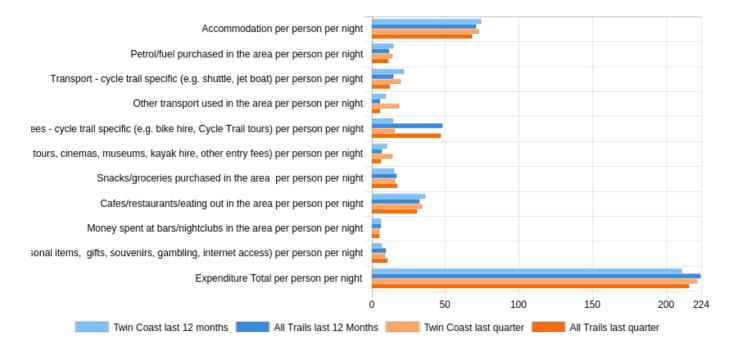

## Regional Economic Contribution Per Person Per Night

(NB: this is the per day contribution of each trail user visiting the area only/mainly because of the trail)

Sample Size: Twin Coast last 12 months 108 / 171 (63%) | All Trails last 12 Months 2495 / 4601 (54%) | Twin Coast last quarter 36 / 58 (62%) | All Trails last quarter 1327 / 2463 (54%)

# Regional Economic Contribution Per Person Per Night

(NB: this is the per day contribution of each trail user visiting the area only/mainly because of the trail)

Sample Size: Twin Coast last 12 months 108 / 171 (63%) | All Trails last 12 Months 2495 / 4601 (54%) | Twin Coast last quarter 36 / 58 (62%) | All Trails last quarter 1327 / 2463 (54%)

|                                                                                                                                                     | TWIN COAST LAST<br>12 MONTHS | ALL TRAILS LAST 12<br>MONTHS | TWIN COAST LAST<br>QUARTER | ALL TRAILS LAST<br>QUARTER |
|-----------------------------------------------------------------------------------------------------------------------------------------------------|------------------------------|------------------------------|----------------------------|----------------------------|
| Accommodation per person per night                                                                                                                  | 74.35                        | 70.8                         | 72.8                       | 68.37                      |
| Petrol/fuel purchased in<br>the area per person per<br>night                                                                                        | 14.63                        | 12.01                        | 14.43                      | 11.38                      |
| Transport - cycle trail<br>specific (e.g. shuttle, jet<br>boat) per person per<br>night                                                             | 22.02                        | 14.96                        | 19.76                      | 12.4                       |
| Other transport used in the area per person per night                                                                                               | 9.53                         | 5.67                         | 18.8                       | 5.75                       |
| Activities/admission fees - cycle trail specific (e.g.<br>bike hire, Cycle Trail<br>tours) per person per<br>night                                  | 14.79                        | 48.39                        | 15.93                      | 46.95                      |
| Other<br>activities/admission fees<br>(e.g. sightseeing tours,<br>cinemas, museums,<br>kayak hire, other entry<br>fees) per person per<br>night     | 10.07                        | 6.83                         | 14.27                      | 6.32                       |
| Snacks/groceries<br>purchased in the area<br>per person per night                                                                                   | 15.46                        | 16.71                        | 15.99                      | 17.5                       |
| Cafes/restaurants/eating out in the area per person per night                                                                                       | 36.33                        | 32.36                        | 34.01                      | 30.63                      |
| Money spent at<br>bars/nightclubs in the<br>area per person per<br>night                                                                            | 6.24                         | 6.24                         | 5.55                       | 5.47                       |
| Other expenditure or<br>shopping in the area<br>(e.g. personal items,<br>gifts, souvenirs,<br>gambling, internet<br>access) per person per<br>night | 7.2                          | 9.75                         | 9.46                       | 10.97                      |
| Expenditure Total per person per night                                                                                                              | 210.62                       | 223.72                       | 221.0                      | 215.73                     |