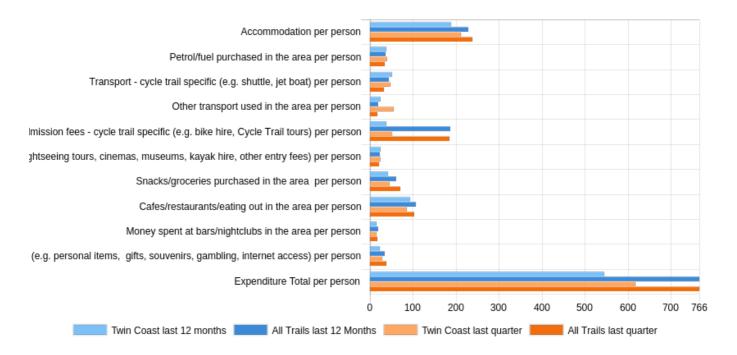

## Regional Economic Contribution Per Person

(NB: this is the contribution of each trail user visiting the area only/mainly because of the trail)

Sample Size: Twin Coast last 12 months 119 / 171 (70%) | All Trails last 12 Months 2810 / 4601 (61%) | Twin Coast last quarter 37 / 58 (64%) | All Trails last quarter 1509 / 2463 (61%)

# Regional Economic Contribution Per Person

(NB: this is the contribution of each trail user visiting the area only/mainly because of the trail)

Sample Size: Twin Coast last 12 months 119 / 171 (70%) | All Trails last 12 Months 2810 / 4601 (61%) | Twin Coast last quarter 37 / 58 (64%) | All Trails last quarter 1509 / 2463 (61%)

|                                                                                                                                        | TWIN COAST LAST<br>12 MONTHS | ALL TRAILS LAST 12<br>MONTHS | TWIN COAST LAST<br>QUARTER | ALL TRAILS LAST<br>QUARTER |
|----------------------------------------------------------------------------------------------------------------------------------------|------------------------------|------------------------------|----------------------------|----------------------------|
| Accommodation per person                                                                                                               | 189.16                       | 229.63                       | 211.61                     | 238.98                     |
| Petrol/fuel purchased in the area per person                                                                                           | 38.65                        | 36.53                        | 40.96                      | 34.57                      |
| Transport - cycle trail<br>specific (e.g. shuttle, jet<br>boat) per person                                                             | 51.83                        | 43.92                        | 49.21                      | 34.21                      |
| Other transport used in the area per person                                                                                            | 25.28                        | 20.49                        | 55.69                      | 18.22                      |
| Activities/admission fees<br>- cycle trail specific (e.g.<br>bike hire, Cycle Trail<br>tours) per person                               | 38.93                        | 187.07                       | 52.61                      | 185.64                     |
| Other<br>activities/admission fees<br>(e.g. sightseeing tours,<br>cinemas, museums,<br>kayak hire, other entry<br>fees) per person     | 24.82                        | 23.21                        | 26.62                      | 21.79                      |
| Snacks/groceries<br>purchased in the area<br>per person                                                                                | 42.03                        | 62.1                         | 47.49                      | 71.88                      |
| Cafes/restaurants/eating out in the area per person                                                                                    | 94.44                        | 107.08                       | 87.1                       | 103.06                     |
| Money spent at<br>bars/nightclubs in the<br>area per person                                                                            | 17.09                        | 20.1                         | 16.41                      | 17.27                      |
| Other expenditure or<br>shopping in the area<br>(e.g. personal items,<br>gifts, souvenirs,<br>gambling, internet<br>access) per person | 23.84                        | 35.52                        | 29.05                      | 39.48                      |
| Expenditure Total per person                                                                                                           | 546.07                       | 765.64                       | 616.77                     | 765.09                     |