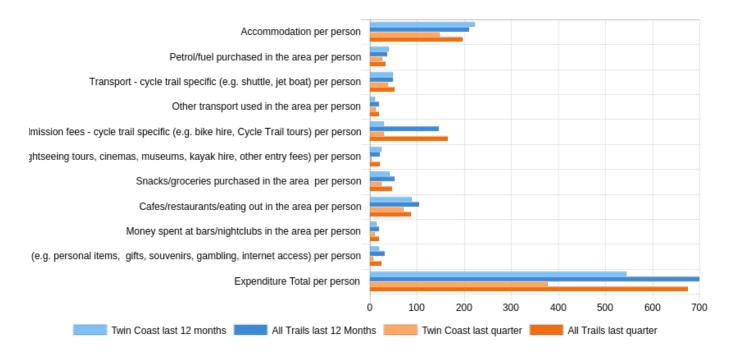

## Regional Economic Contribution Per Person

(NB: this is the contribution of each trail user visiting the area only/mainly because of the trail)

Sample Size: Twin Coast last 12 months 152 / 206 (74%) | All Trails last 12 Months 2562 / 4249 (60%) | Twin Coast last quarter 27 / 39 (69%) | All Trails last quarter 606 / 1047 (58%)

# Regional Economic Contribution Per Person

(NB: this is the contribution of each trail user visiting the area only/mainly because of the trail)

Sample Size: Twin Coast last 12 months 152 / 206 (74%) | All Trails last 12 Months 2562 / 4249 (60%) | Twin Coast last quarter 27 / 39 (69%) | All Trails last quarter 606 / 1047 (58%)

|                                                                                                                                        | TWIN COAST LAST<br>12 MONTHS | ALL TRAILS LAST 12<br>MONTHS | TWIN COAST LAST<br>QUARTER | ALL TRAILS LAST<br>QUARTER |
|----------------------------------------------------------------------------------------------------------------------------------------|------------------------------|------------------------------|----------------------------|----------------------------|
| Accommodation per person                                                                                                               | 223.64                       | 211.22                       | 147.84                     | 197.93                     |
| Petrol/fuel purchased in the area per person                                                                                           | 40.4                         | 37.97                        | 26.3                       | 34.03                      |
| Transport - cycle trail<br>specific (e.g. shuttle, jet<br>boat) per person                                                             | 49.64                        | 50.0                         | 39.76                      | 53.69                      |
| Other transport used in the area per person                                                                                            | 11.44                        | 20.72                        | 12.77                      | 20.52                      |
| Activities/admission fees - cycle trail specific (e.g. bike hire, Cycle Trail tours) per person                                        | 30.07                        | 146.28                       | 29.63                      | 166.55                     |
| Other<br>activities/admission fees<br>(e.g. sightseeing tours,<br>cinemas, museums,<br>kayak hire, other entry<br>fees) per person     | 25.09                        | 22.5                         | 4.7                        | 21.41                      |
| Snacks/groceries<br>purchased in the area<br>per person                                                                                | 42.01                        | 52.92                        | 24.63                      | 48.33                      |
| Cafes/restaurants/eating out in the area per person                                                                                    | 89.0                         | 104.45                       | 72.5                       | 87.52                      |
| Money spent at<br>bars/nightclubs in the<br>area per person                                                                            | 14.07                        | 20.86                        | 11.82                      | 20.65                      |
| Other expenditure or<br>shopping in the area<br>(e.g. personal items,<br>gifts, souvenirs,<br>gambling, internet<br>access) per person | 20.43                        | 32.41                        | 7.91                       | 25.24                      |
| Expenditure Total per person                                                                                                           | 545.78                       | 699.33                       | 377.87                     | 675.87                     |