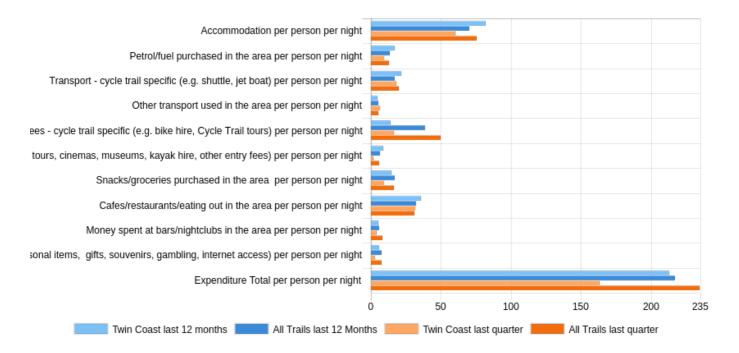

## Regional Economic Contribution Per Person Per Night

(NB: this is the per day contribution of each trail user visiting the area only/mainly because of the trail)

Sample Size: Twin Coast last 12 months 133 / 206 (65%) | All Trails last 12 Months 2286 / 4249 (54%) | Twin Coast last quarter 25 / 39 (64%) | All Trails last quarter 518 / 1047 (49%)

# Regional Economic Contribution Per Person Per Night

(NB: this is the per day contribution of each trail user visiting the area only/mainly because of the trail)

Sample Size: Twin Coast last 12 months 133 / 206 (65%) | All Trails last 12 Months 2286 / 4249 (54%) | Twin Coast last quarter 25 / 39 (64%) | All Trails last quarter 518 / 1047 (49%)

|                                                                                                                                                     | TWIN COAST LAST<br>12 MONTHS | ALL TRAILS LAST 12<br>MONTHS | TWIN COAST LAST<br>QUARTER | ALL TRAILS LAST<br>QUARTER |
|-----------------------------------------------------------------------------------------------------------------------------------------------------|------------------------------|------------------------------|----------------------------|----------------------------|
| Accommodation per person per night                                                                                                                  | 82.29                        | 70.47                        | 60.71                      | 75.75                      |
| Petrol/fuel purchased in<br>the area per person per<br>night                                                                                        | 17.32                        | 13.58                        | 9.64                       | 12.94                      |
| Transport - cycle trail<br>specific (e.g. shuttle, jet<br>boat) per person per<br>night                                                             | 22.01                        | 17.12                        | 18.49                      | 20.35                      |
| Other transport used in<br>the area per person per<br>night                                                                                         | 4.88                         | 5.79                         | 6.77                       | 5.55                       |
| Activities/admission fees - cycle trail specific (e.g. bike hire, Cycle Trail tours) per person per night                                           | 14.3                         | 38.86                        | 16.53                      | 49.97                      |
| Other<br>activities/admission fees<br>(e.g. sightseeing tours,<br>cinemas, museums,<br>kayak hire, other entry<br>fees) per person per<br>night     | 9.23                         | 6.9                          | 1.76                       | 6.31                       |
| Snacks/groceries<br>purchased in the area<br>per person per night                                                                                   | 15.08                        | 17.49                        | 9.65                       | 16.35                      |
| Cafes/restaurants/eating out in the area per person per night                                                                                       | 35.97                        | 32.32                        | 31.93                      | 31.41                      |
| Money spent at<br>bars/nightclubs in the<br>area per person per<br>night                                                                            | 5.58                         | 6.38                         | 4.24                       | 8.25                       |
| Other expenditure or<br>shopping in the area<br>(e.g. personal items,<br>gifts, souvenirs,<br>gambling, internet<br>access) per person per<br>night | 6.42                         | 8.02                         | 3.25                       | 7.78                       |
| Expenditure Total per person per night                                                                                                              | 213.09                       | 216.92                       | 162.97                     | 234.66                     |